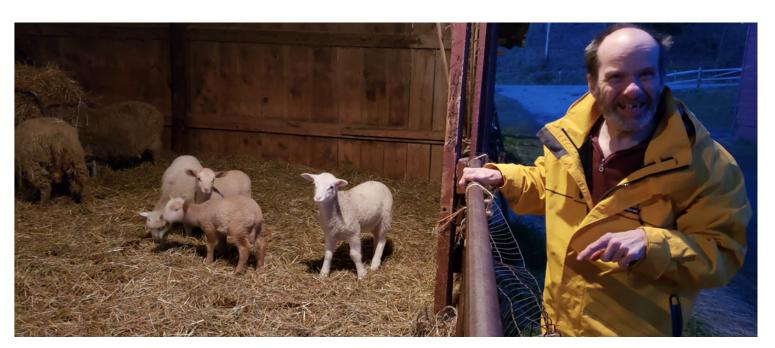

Kipp Deyo loved to visit the lambs during evening walks with Arbutus House in 2020. Photo by Sara White.