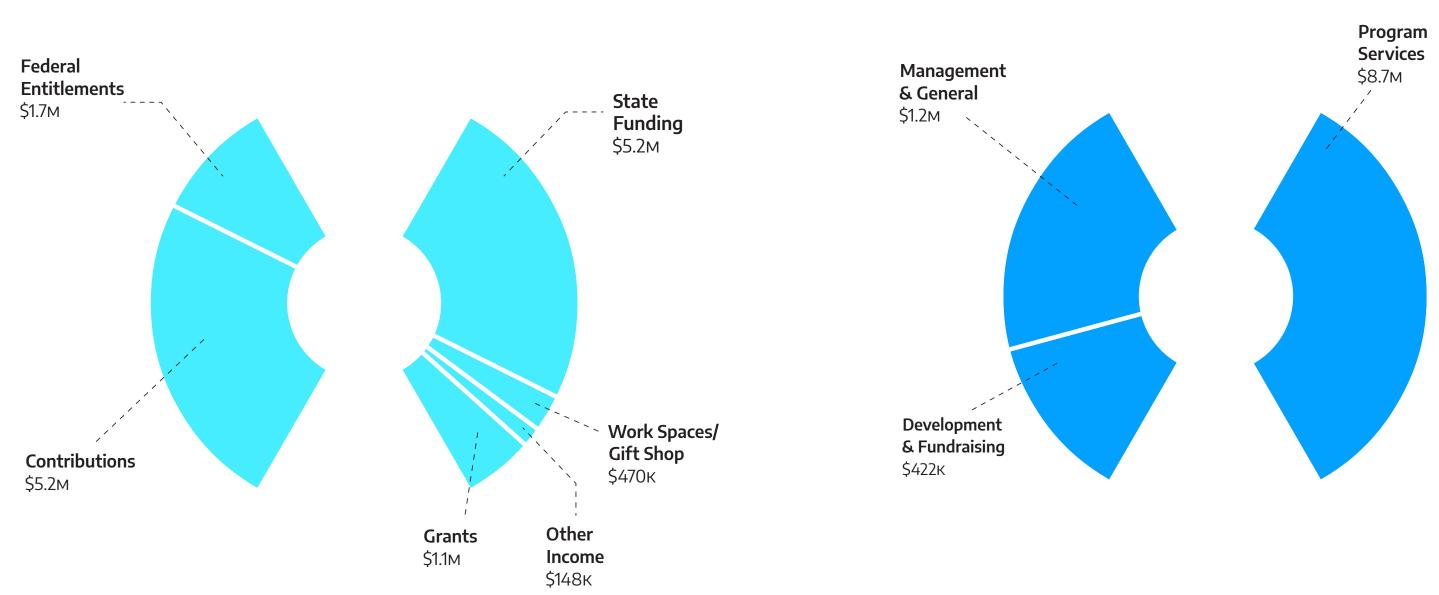

## Revenue & Support Camphill Village

\$14м

Expenses Camphill Village

Bill Spillman, Ben Bruschke, and Sam Mirkin—all farmers—were considered essential workers, and continued to provide food for our community.

Miriam Entin-Bell and Patricia Cinorre—essential workers throughout 2020 and 2021—prepare a quiche filling in the Café kitchen.

\$10.3м

Personnel \$2.1M

Medical \$1.5m

Food, Clothing, Supplies \$725k

Volunteers \$1.6м

Therapists, Human Concerns, Education \$557к

Capital \$495к

Repairs & Maintenance \$336к

Utilities, Rents \$324к

**Insurance, Financial** \$372k

Transportation \$143к

Office Expenses, Other \$504к

# \$11.1м

Program Services \$9.4M

Personnel \$2м

Medical \$1.7м

Food, Clothing, Supplies \$776k

Volunteers \$1.6м

Therapists, Human **Concerns**, Education \$731к

Capital \$558к

Repairs & Maintenance \$398к

Utilities, Rents \$404ĸ

**Insurance, Financial** \$458k

Transportation \$235к

Office Expenses, Other \$502к