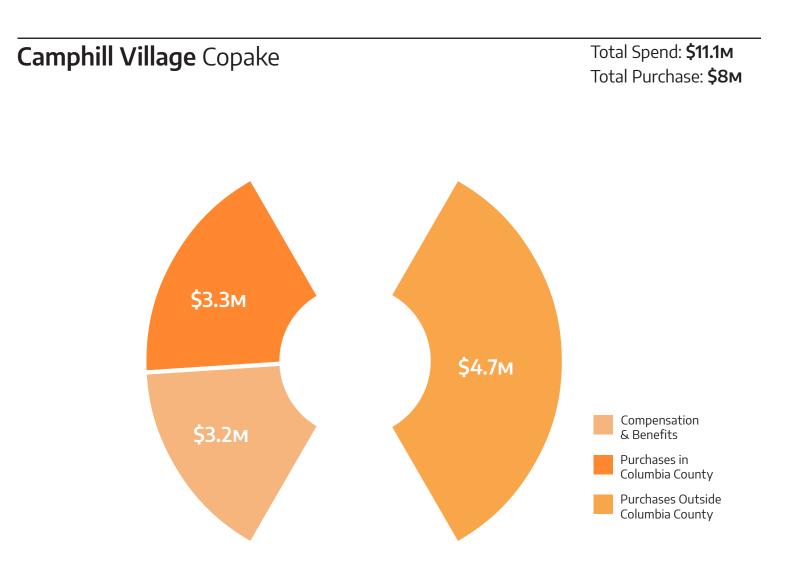

## **Economic Impact**

Ernesto Martinez, Matthias Poynder-Meares, Taylor Jones, and Miss Maria Charlotte Logan sit outside of Columbine House adjacent to Fountain Hall Pond. Columbine enjoyed the outdoors and their place near the pond as much as possible when our households weren't able to mingle for several months. Photo by Magdalena Szewcykowska.