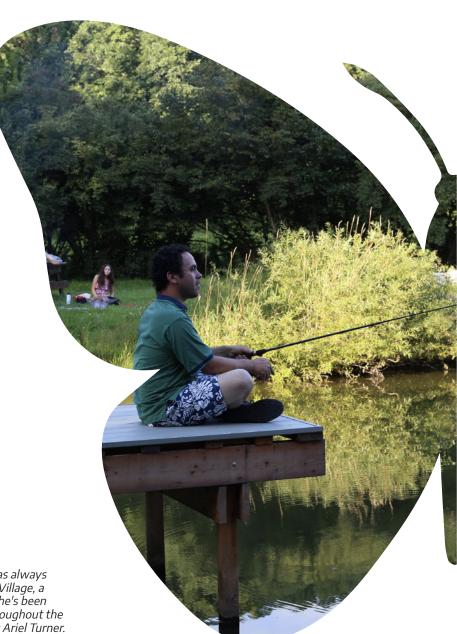

Tony Bacon and Cap Bielenberg receive maple cotton candy during our 60th anniversary fair, in September—a wonderful gathering with close friends of our community. Photo by Ariel Turner.