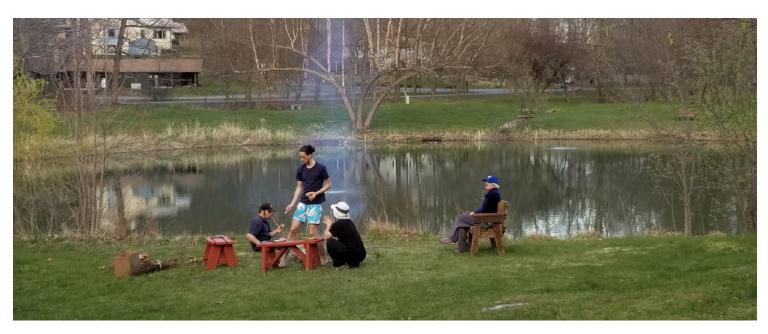

## **Economic Impact**

Ernesto Martinez, Matthias Poynder-Meares, Taylor Jones, and Miss Maria Charlotte Logan sit outside of Columbine House adjacent to Fountain Hall Pond. Columbine enjoyed the outdoors and their place near the pond as much as possible when our households weren't able to mingle for several months. Photo by Magdalena Szewcykowska.