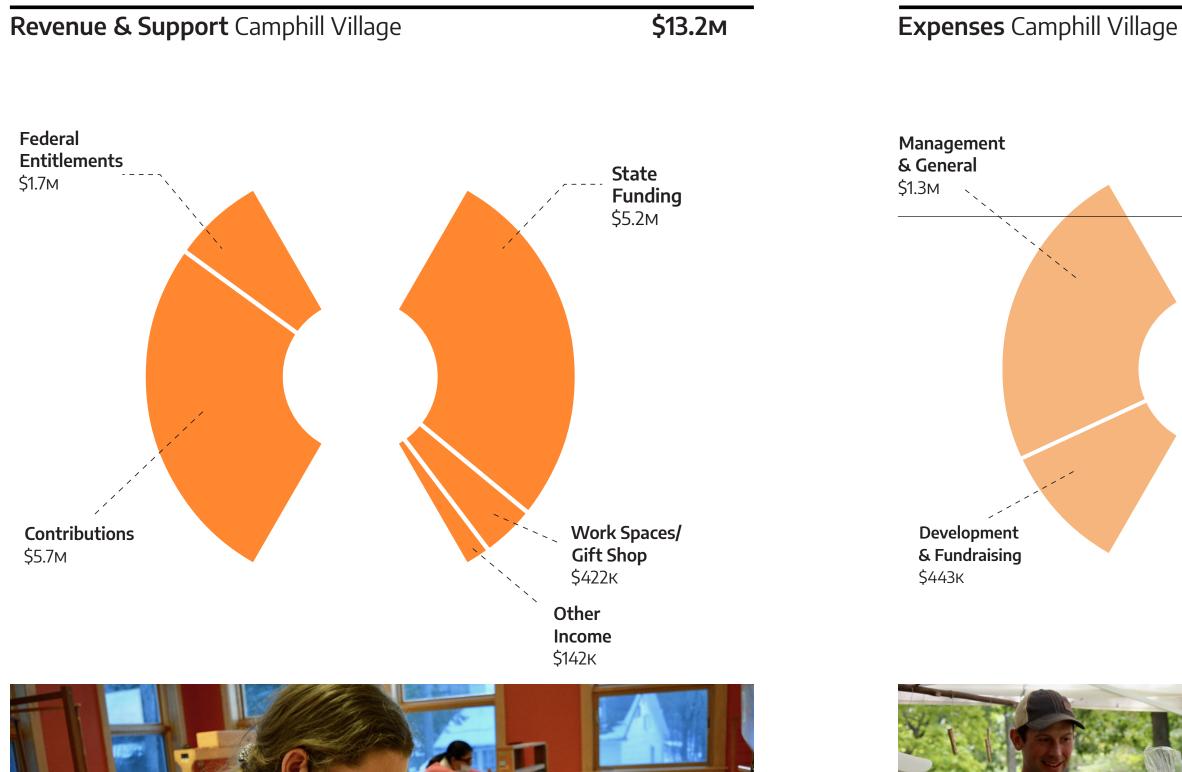

## Revenue & Support Camphill Village

\$14м

Expenses Camphill Village

Bill Spillman, Ben Bruschke, and Sam Mirkin—all farmers—were considered essential workers, and continued to provide food for our community.

Miriam Entin-Bell and Patricia Cinorre—essential workers throughout 2020 and 2021—prepare a quiche filling in the Café kitchen.

\$10.3м

Personnel \$2.1M

Medical \$1.5m

Food, Clothing, Supplies \$725k

Volunteers \$1.6м

Therapists, Human Concerns, Education \$557к

Capital \$495к

Repairs & Maintenance \$336к

Utilities, Rents \$324к

**Insurance, Financial** \$372k

Transportation \$143к

Office Expenses, Other \$504к