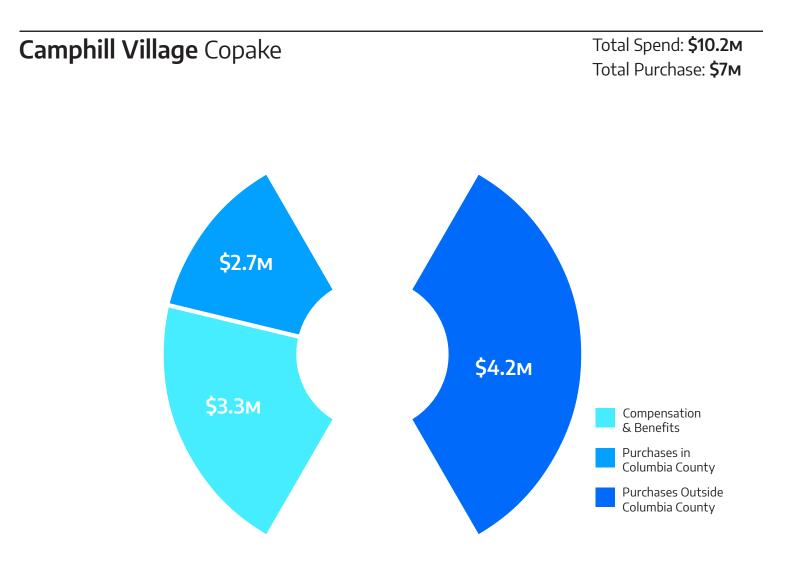

## Revenue & Support Camphill Village

\$14м

Expenses Camphill Village

Bill Spillman, Ben Bruschke, and Sam Mirkin—all farmers—were considered essential workers, and continued to provide food for our community.

Miriam Entin-Bell and Patricia Cinorre—essential workers throughout 2020 and 2021—prepare a quiche filling in the Café kitchen.

\$10.3м

Personnel \$2.1M

Medical \$1.5m

Food, Clothing, Supplies \$725k

Volunteers \$1.6м

Therapists, Human Concerns, Education \$557к

Capital \$495к

Repairs & Maintenance \$336к

Utilities, Rents \$324к

**Insurance, Financial** \$372k

Transportation \$143к

Office Expenses, Other \$504к